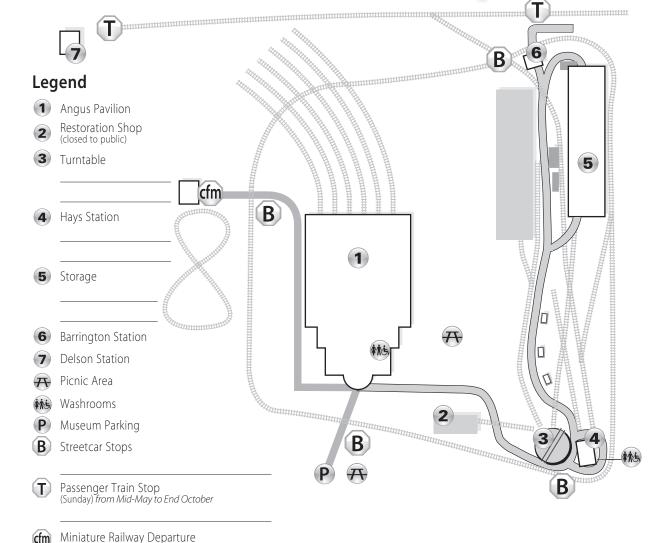

## **Plan du pavillon Angus**

## Plan du site





## Map of the Angus pavilion

14

14

E

J

<sup>≫</sup>stm

MRC DE ROUSSILLON

13 12

2

13 12







Exporail's regular activities are funded in part by the ministère de la Culture et des Communications du Québec and benefit from the support of the Ville de Saint-Constant and the Ville de Delson. Some special projects are made possible with the participation of the Government of Canada. Financial support is also provided by Bibliothèque et Archives nationales du Québec, Emploi Québec Montérégie, Municipalité régionale de comté (MRC) de Roussillon, Caisse Desjardins des Berges de Roussillon, North American Railway Foundation, CN, Canadian Pacific Railway. Bombardier, VIA Rail Canada, Railway Association of Canada, Conseil intermunicipal de transport (CIT) Roussillon. Agence métropolitaine de transport (AMT) and Société de transport de Montréal (STM).

Exporail is a project of the Canadia