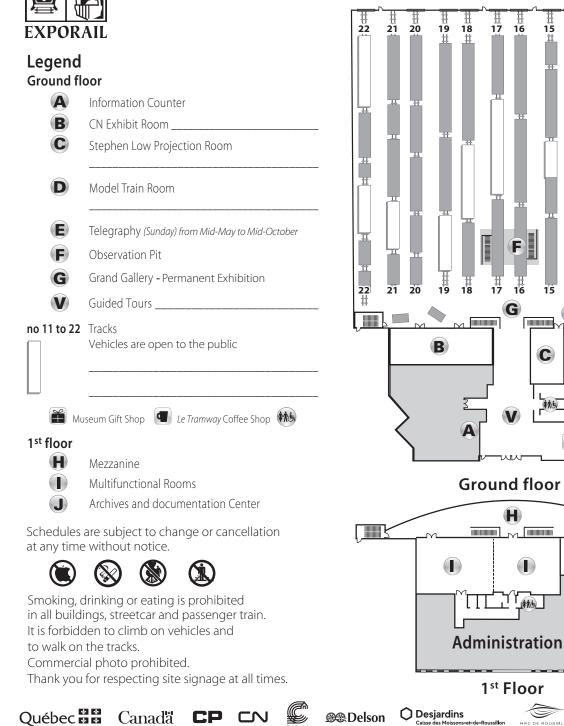

## Map of the Angus pavilion

14

14

E

J

<sup>≫</sup>stm

MRC DE ROUSSILLON

13 12